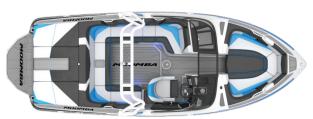

## MOOMBA BOATS

Seating Capacity
16 People

**Available Engines** 

6.2L 400 - 450

**Length** 264 in (671 cm)

**Beam** 100 in (254 cm)

**Weight** 4200 lbs (1905 kg)

**Standard Ballast** 3000 lbs (1361 kg)

Fuel Capacity

Standard Double Fin

Draft

49 gal (185 L) 27.5 in (70 cm)