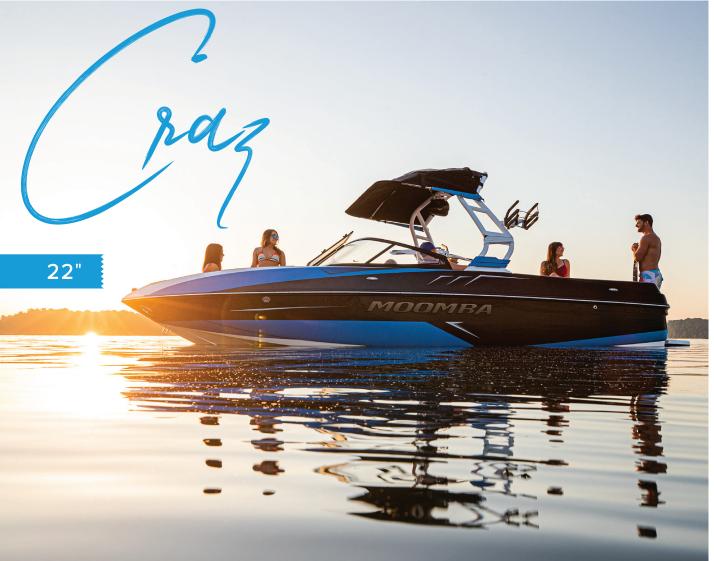

## MOOMBA BOATS

Seating Capacity
16 People

**Available Engines** 

6.2L 400 - 450

**Length** 264 in (671 cm)

**Beam** 100 in (254 cm)

**Weight** 4200 lbs (1905 kg)

**Standard Ballast** 3000 lbs (1361 kg)

Fuel Capacity

Standard Double Fin

Draft

49 gal (185 L) 27.5 in (70 cm)